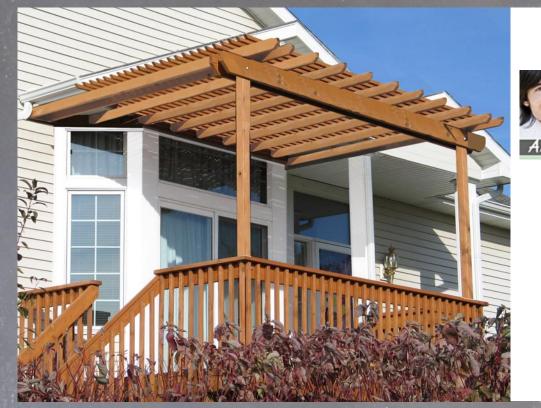

#### **Do I Need a Building Permit?**

Most building codes make a clear distinction between structures that stand alone and structures that are attached to your house. In many states, standalone structures do not require permits, yet anything that is attached to your house does. Be sure to contact your local government office for information about obtaining a permit to build this attached pergola.