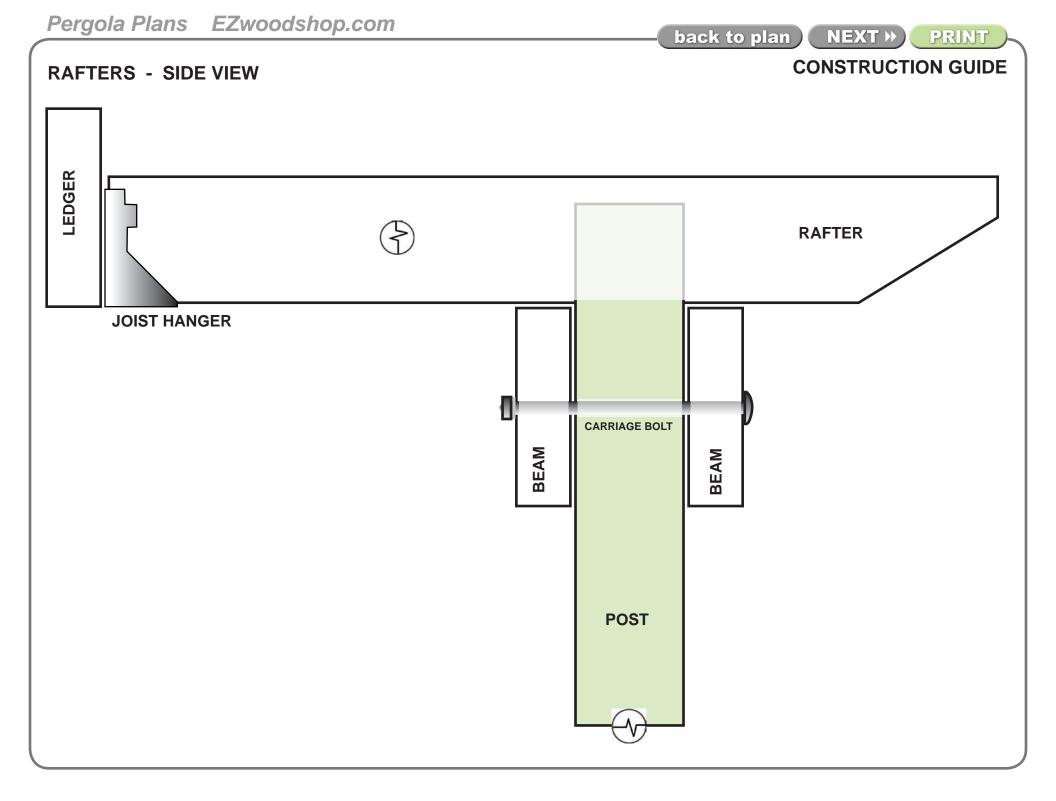

# EZwoodshop.com

Lumber

2 x 6 Ledger - Beams

2 x4 - Rafters

2 x2 - Slats

4 x 4 - Posts

Patterns

- Start Over