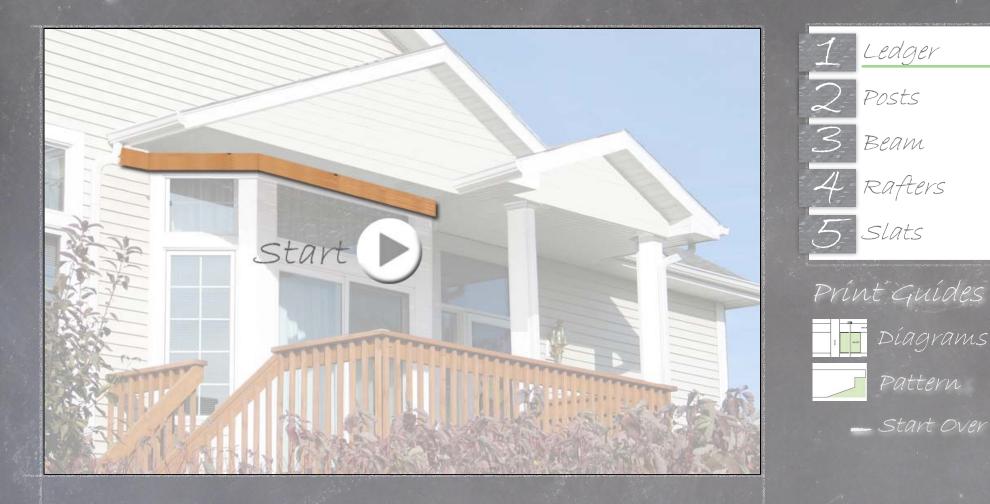

# EZwoodshop.com

Lumber

2 x 6 Ledger - Beams

2 x4 - Rafters

2 x2 - Slats

4 x 4 - Posts

Patterns

- Start Over