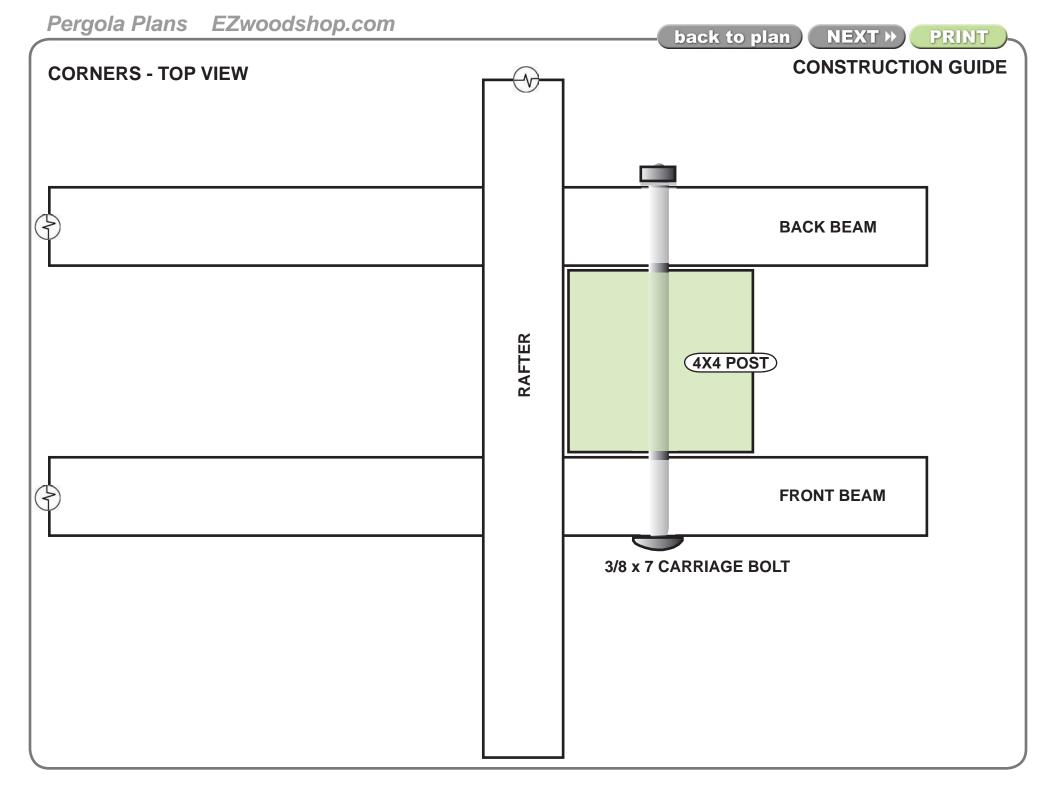

# EZwoodshop.com

Lumber

2 x 6 Ledger - Beams

2 x4 - Rafters

2 x2 - Slats

4 x 4 - Posts

Patterns

- Start Over