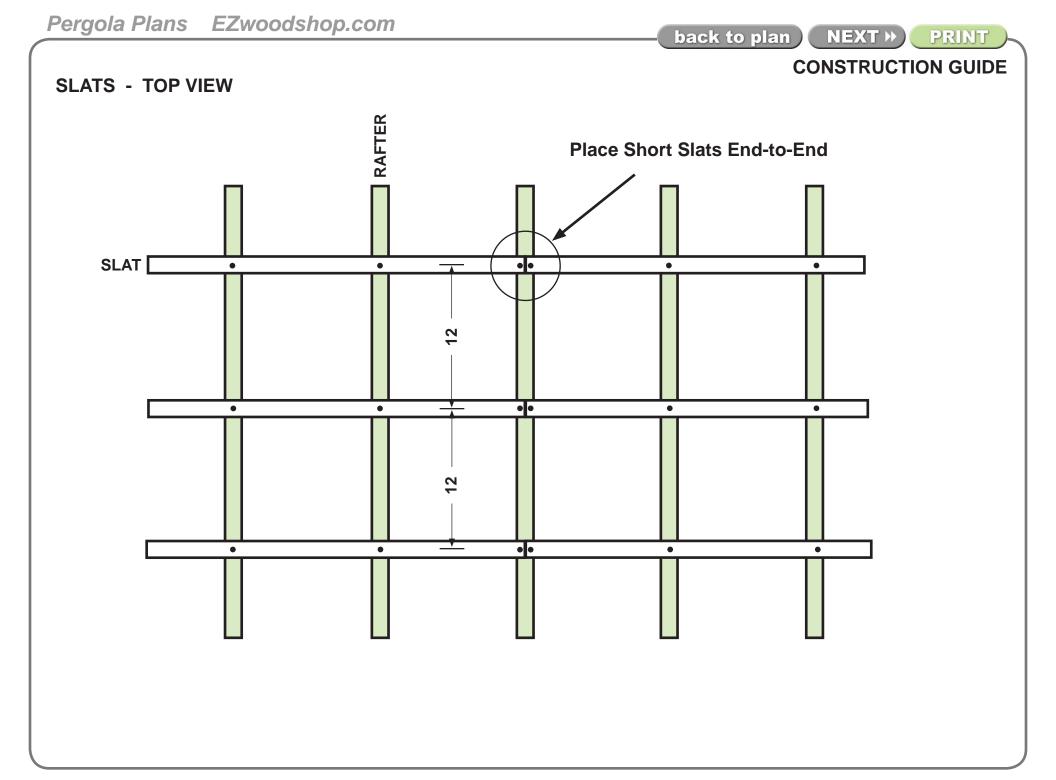

the safety features included with that tool. This book is intended to *supplement* the owner's manual, *not replace it*. Also, it's your responsibility to use protective eye wear (safety glasses, goggles), ear protection (plugs, earmuffs), and dust control products (respiratory masks and dust filters) while using those tools.

#### **Do I Need a Building Permit?**

Most building codes make a clear distinction between structures that stand alone and structures that are attached to your house. In many states, standalone structures do not require permits, yet anything that is attached to your house does. Be sure to contact your local government office for information about obtaining a permit to build this attached pergola.









- Start Building

- See Tools

- See Lumber



















# EZwoodshop.com

Lumber



2 x 6 Ledger - Beams



2 x4 - Rafters



2 x2 - Slats





4 x 4 - Posts





Patterns

- Start Over





| Pergola Plans EZwoodshop.com | back to plan | NEXT » PRINT     |
|------------------------------|--------------|------------------|
|                              |              | RAFTER PATTERNS  |
|                              |              | RAFIER FAITERING |
| FULL-SIZE PATTERNS           |              |                  |
| FULL-SIZE PATTERINS          |              |                  |
|                              |              |                  |
|                              |              |                  |
|                              |              |                  |
|                              |              |