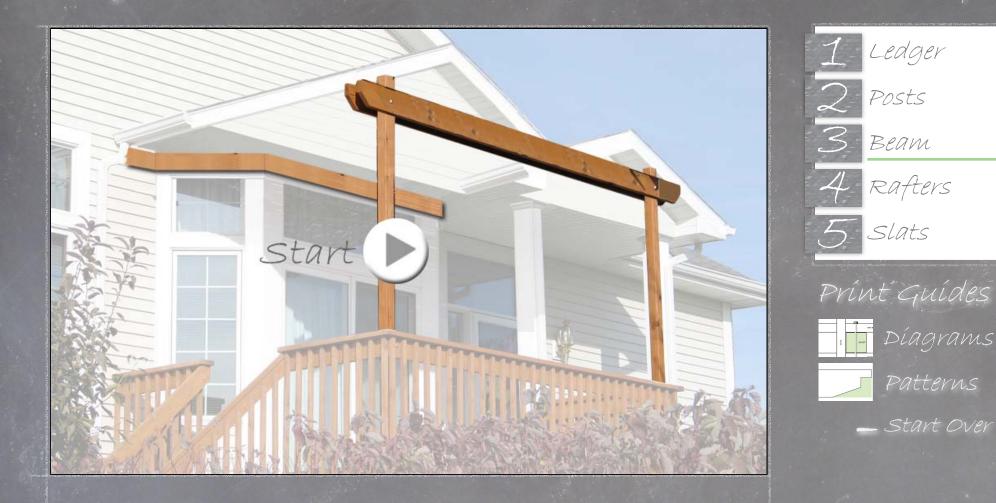

# EZwoodshop.com

Lumber

2 x 6 Ledger - Beams

2 x4 - Rafters

2 x2 - Slats

4 x 4 - Posts

Patterns

- Start Over