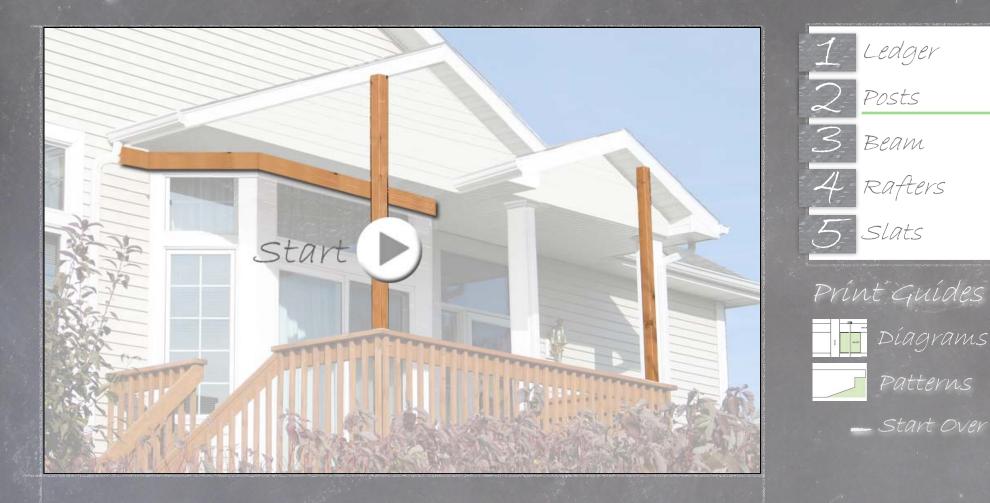

# EZwoodshop.com

Lumber

2 x 6 Ledger - Beams

2 x4 - Rafters

2 x2 - Slats

4 x 4 - Posts

Patterns

- Start Over