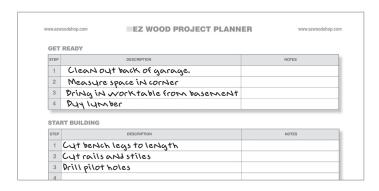

### **Project Checklist**

The best way to start a wood project is to first list the steps necessary to get the job done. This will allow you to anticipate the tools you'll need, the time required to complete each step, and what to include in your shopping list (below).

### **GET READY**

| STEP | DESCRIPTION | NOTES |
|------|-------------|-------|
| _    |             |       |
| 2    |             |       |
| က    |             |       |
| 4    |             |       |

### START BUILDING

| DESCRIPTION |   |   |   |   |   |   |   |    |
|-------------|---|---|---|---|---|---|---|----|
| STEP        | - | 2 | ဇ | 4 | 5 | 9 | 7 | 00 |