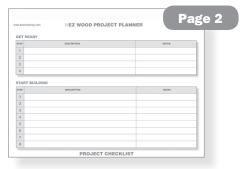

### **Project Checklist**

The best way to start a wood project is to first list the steps necessary to get the job done. This will allow you to anticipate the tools you'll need, the time required to complete each step, and what to include in your shopping list (below).

### **GET READY**

| STEP | DESCRIPTION | NOTES |
|------|-------------|-------|
| _    |             |       |
| 2    |             |       |
| က    |             |       |
| 4    |             |       |

### START BUILDING

| DESCRIPTION |   |   |   |   |   |   |   |    |
|-------------|---|---|---|---|---|---|---|----|
| STEP        | - | 2 | ဇ | 4 | 5 | 9 | 7 | 00 |