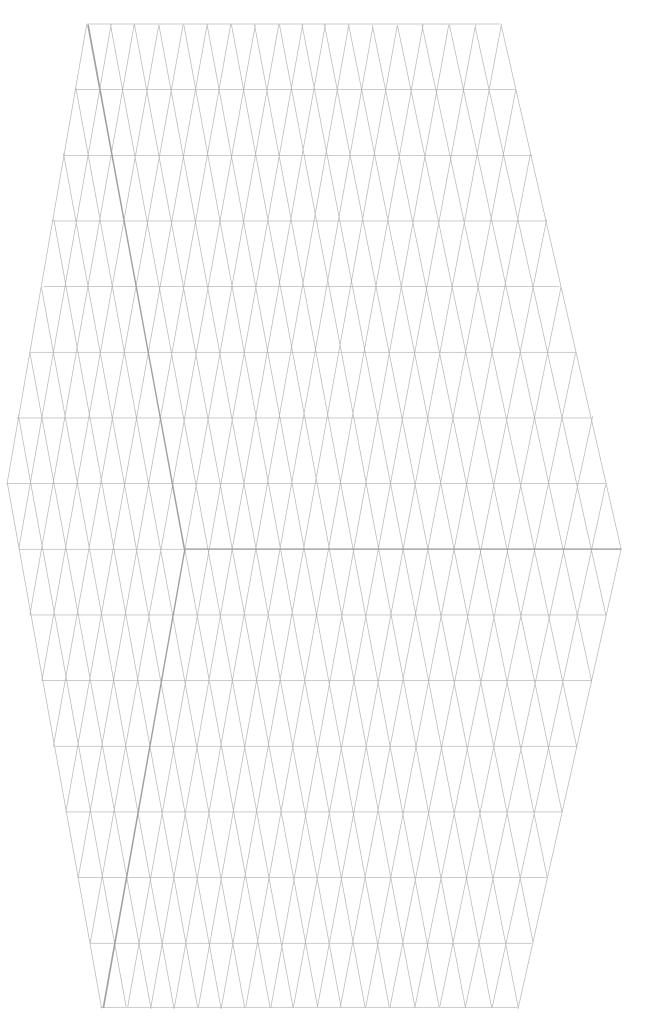

### Wide Cube

The wide format of this cube makes it perfect for designing anything with a wide footprint, like decks, patios, stairs, and retaining walls.

# MAGIC DRAWING CUBE

## **MAGIC DRAWING CUBE**