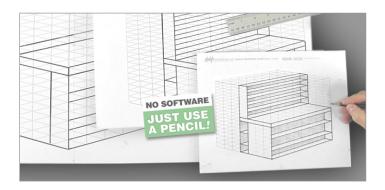

### **Magic Drawing Cubes**

This unique set of drawing templates is the perfect companion for designing your own wood projects—without using complicated software. Just use a pencil!

### Sketch in 3D - Even if You Can't Draw!

Sketch wood project ideas in 3D even if you've never been good at drawing in perspective. Just follow the lines in the cube and connect the corners.